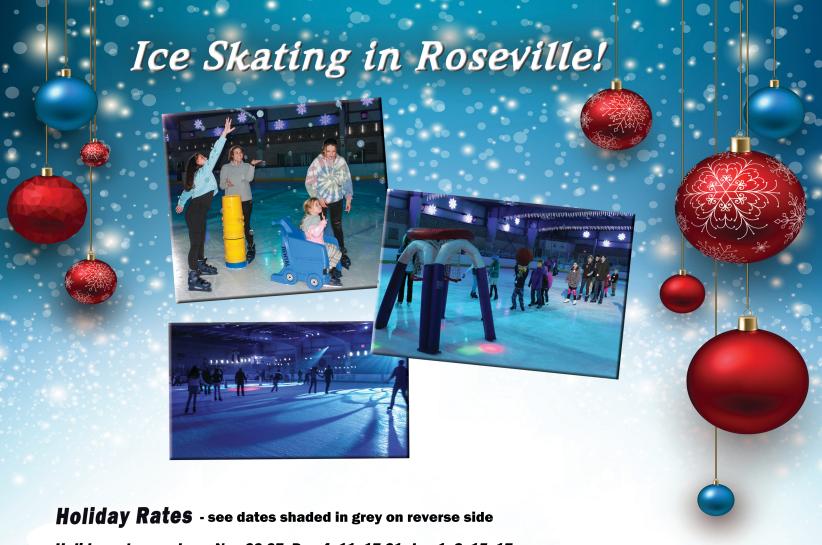

Holiday rates apply on Nov 22-27; Dec 4, 11, 17-31; Jan 1, 8, 15, 17

General admission \$18 Includes skate or Spikey rental

(with or without skates)

Child admission (4 & under) Free with adult admission

- Warm clothing & gloves recommended
- FREE bucket skate aids & loaner helmets
- Live DJ, games, laser light shows
- Indoor rinks OPEN YEAR ROUND
- Free parking, cafe

## **General Admission Rates**

General admission \$13

Skate or Spikey rental \$4

Child admission (4 & under) Free with adult admission

Wooden Sled \$15

Mini-Zam Sled, Bobby or Skate Helper

Schedules subject to change. Check www.skatetown.biz for current times.

## Skatetown Ice Arena

1009 Orlando Avenue, Roseville 916.783.8550; www.skatetown.biz