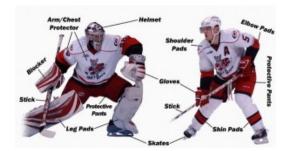

## Equipment Needed

- HECC approved helmet
  - ⇒ Full face cage required for Youth and Bronze league players
  - ⇒ Half shields are required in Silver A and B leagues
  - ⇒ Face shields are optional in Gold A and B leagues
- Shoulder pads
  - ⇒ Shoulder pads are required for Youth and Bronze league players
- Elbow pads
- Shin pads
- Hockey pants
- Stick
- Gloves
- Skates
- Athletic supporter (jock)
- Jersey
- Hockey socks
- Mouth guard—all players under age 18 must wear a colored mouth piece

- ⇒ Neck guard
- ⇒ Garter belt/Velcro short system (for hockey socks)
- ⇒ Hockey tape
- ⇒ Extra skate laces

Shoulder Pad

Stick