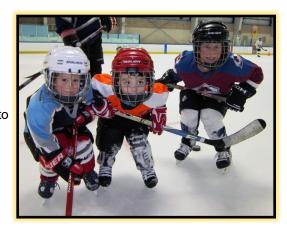

# Youth Learn to Play Hockey

Come learn the exciting and rapidly growing sport of Ice Hockey!

Introduction to Hockey is a 4-week special promotional class designed for

children as an introduction to the sport of ice hockey. The class is designed to teach basic hockey skills and is for new players, or for those who have not had formal lessons. Basic skating skills (ability to skate without the aid of a bucket) are required. It is recommended that a player with no prior skating experience take a Pre-Alpha class through Skatetown's Learn to Skate program before enrolling in this program.